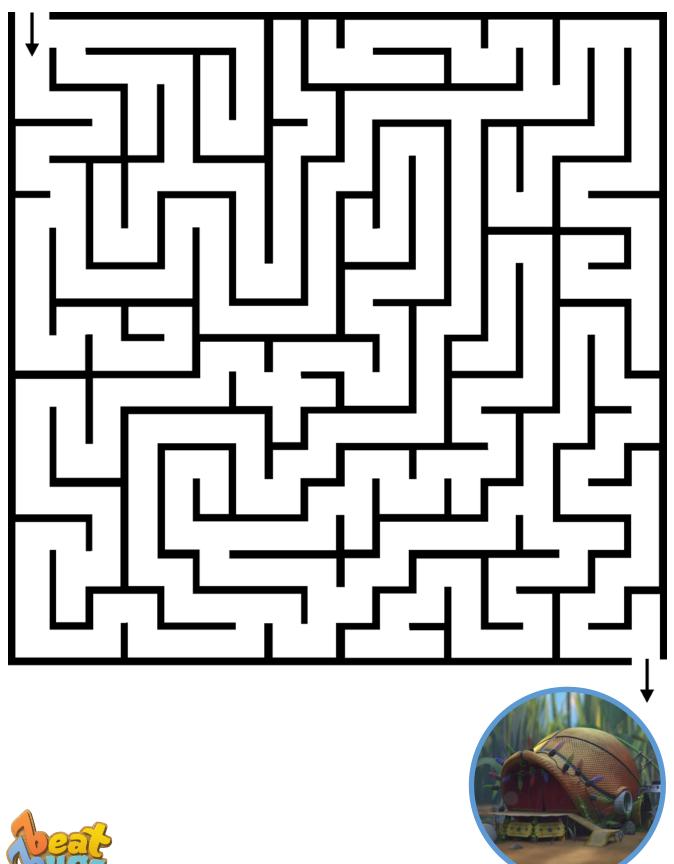

Walter needs your help!
help Walter find his way home.

cut around each item and dress walter up!

My name \_\_\_\_\_

A-A----a-a----B-B-b-b--C-(-------- D - ( ) - - ( ) - - - d - d - d - - - - -----е----

G-G-G----g-g----